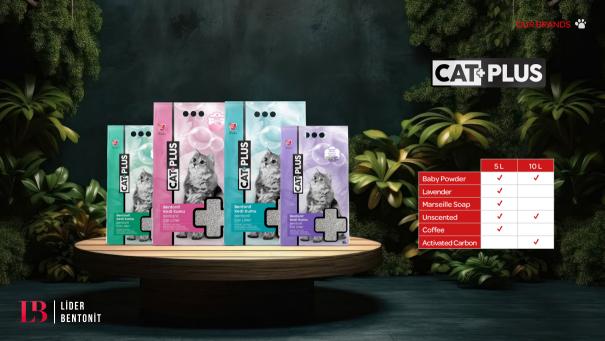

# Available Package Types

Carton Box - Plastic - Big Bag

|               | 5 L          | 6L           | 10 L         |
|---------------|--------------|--------------|--------------|
| Cardboard box |              | $\checkmark$ | $\checkmark$ |
| Flat Bottom   | $\checkmark$ |              | $\checkmark$ |
| Quadro        | $\checkmark$ |              | $\checkmark$ |

Available Packaging Type and Packaging Volumes

....