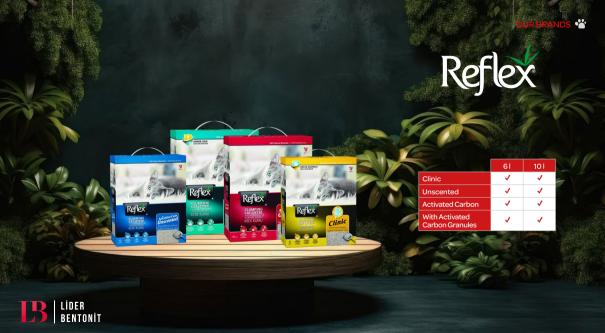

# Available Package Types

Carton Box - Plastic - Big Bag

|               | 5 L          | 6L           | 10 L         |
|---------------|--------------|--------------|--------------|
| Cardboard box |              | $\checkmark$ | $\checkmark$ |
| Flat Bottom   | $\checkmark$ |              | $\checkmark$ |
| Quadro        | $\checkmark$ |              | $\checkmark$ |

Available Packaging Type and Packaging Volumes

....