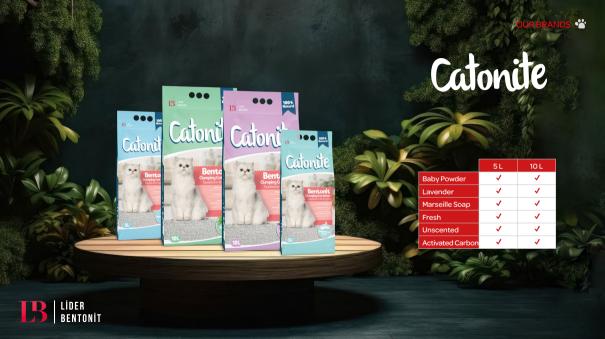

first meeting, when the details are revealed, if there is a request for a special product and packaging type, we manage the project with the customer representative and support the development of your products.

▶ We prepare the required reports and tests through our Quality Department and submit them to your approval.

If requested, we have accredited laboratories in Turkey perform the analysis before production and submit it to your approval, and after your approval, we move on to the production phase.

- ▶ We prepare content and label information in accordance with domestic or international legislation.
- ▶ We can make domestic and international shipments directly from our factory on the basis of containers or trucks.
- ▶ We can provide operational support for overseas shipments.

















# 100% Natural

Thanks to its completely natural bentonite mineral, it does not harm the health of you and our little friends.

## **Odor Control**

It instantly eliminates the bad odor by trapping it.

**Low Pollination** 

The low-dust formula is completely natural and leaves no traces.







# **Ultra Clumping**

It provides fast and high performance clumping.



# **High Absorbency**

Its highly absorbent formula is completely natural and super absorbent.



# Eco-Friendly

It has an environmentally friendly structure that does not harm our little friends and your health.

B | LIDER BENTONIT



### Compact

It is our most preferred series. The pellet shape is not flat compared to other products, it is in the shape of a diamond. It has a high liquid absorption capacity.

|