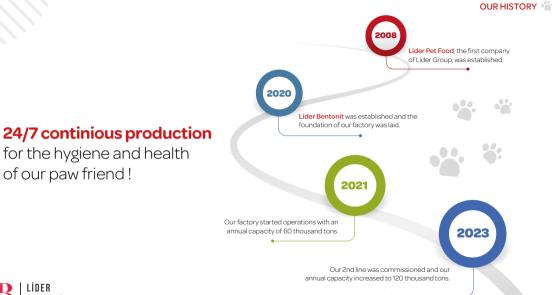

WHO ARE WE ? 🝟

As the clear sales leader in the national and international cat litter market with our Proline and Reflex brands, we started the filling of our own products in 2021 with the bentonite mine investment we made in Ordu-Fatsa.

# From the natural underground source to our paw friends

Our factory, which has 5 semi-automatic, 2 fully automatic and 1 box filling machines, has a daily production capacity of 420 tons. Total factory area is 15.000 m<sup>2</sup> and production area is 2.800 m<sup>2</sup> in total.