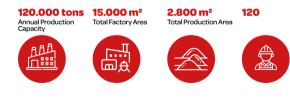

# From the natural underground source to our paw friends

Our factory, which has 5 semi-automatic, 2 fully automatic and 1 box filling machines, has a daily production capacity of 420 tons. Total factory area is 15.000 m<sup>2</sup> and production area is 2.800 m<sup>2</sup> in total.