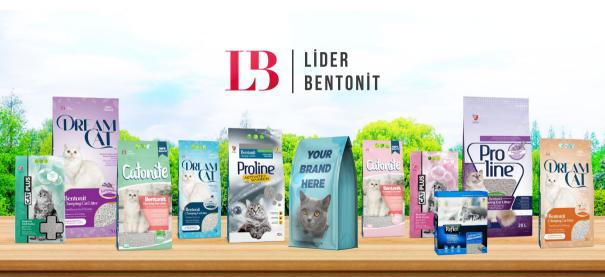

WHO ARE WE ? 🝟

As the clear sales leader in the national and international cat litter market with our Proline and Reflex brands, we started the filling of our own products in 2021 with the bentonite mine investment we made in Ordu-Fatsa.

### PRIVATE LABEL PRODUCTION

# YOU IMAGINE, WE PRODUCE!

We produce according to requested litter, odor and package types.

If the demanded production is different than the existing varieties we suggest the most suitable solution.

▶ We carry out special production according to your demand with our wide product range.